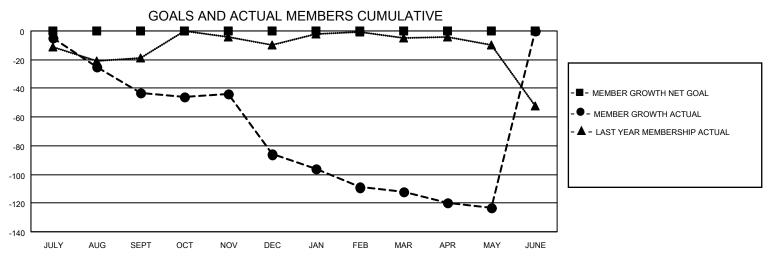

## MONTHLY MEMBERSHIP PROGRESS REPORT

LOCATION MAINE District 41 Results as of: 5/31/2021

| Clubs                 |               |           |               | Members               |                        |                         |                                                    |  |  |
|-----------------------|---------------|-----------|---------------|-----------------------|------------------------|-------------------------|----------------------------------------------------|--|--|
| RESULTS FOR 2020-2021 |               |           |               | RESULTS FOR 2020-2021 |                        |                         |                                                    |  |  |
| QUARTER               | NEW CLUB GOAL | NEW CLUBS | DROPPED CLUBS | QUARTER MEME          | BER GROWTH NET<br>GOAL | MEMBER GROWTH<br>ACTUAL | DROPPED<br>MEMBERS ACTUAL<br>(including transfers) |  |  |
| JULY/AUG/SEPT         | 0             | 0         | 0             | JULY/AUG/SEPT         | 0                      | 15                      | 51                                                 |  |  |
| OCT/NOV/DEC           | 0             | 0         | 1             | OCT/NOV/DEC           | 0                      | 27                      | 67                                                 |  |  |
| JAN/FEB/MAR           | 0             | 0         | 1             | JAN/FEB/MAR           | 0                      | 12                      | 36                                                 |  |  |
| APR/MAY/JUNE          | 0             | 0         | 0             | APR/MAY/JUNE          | 0                      | 9                       | 19                                                 |  |  |

| DROPPED CLUBS: 2           |     | 20 CLUBS OF 73 ADDED 1 OR MORE<br>NEW MEMBERS | GENDER DISTRIBUTION  MALE 1,291 (67.20%) |              |     |
|----------------------------|-----|-----------------------------------------------|------------------------------------------|--------------|-----|
| DROPPED MEMBERS            |     |                                               | FEMALE                                   | 630 (32.80%) |     |
| DECEASED                   | 39  | CLICK HERE FOR CUMULATIVE                     | TOTAL FAMILY UNIT MEMBERS                |              | 460 |
| CLUB CANCELLED 6 OTHER 128 |     | MEMBERSHIP DATA                               | FAMILY MEMBERS PAYING HALF DUES          |              | 238 |
|                            |     |                                               |                                          |              | 200 |
| TOTAL                      | 173 |                                               |                                          |              |     |